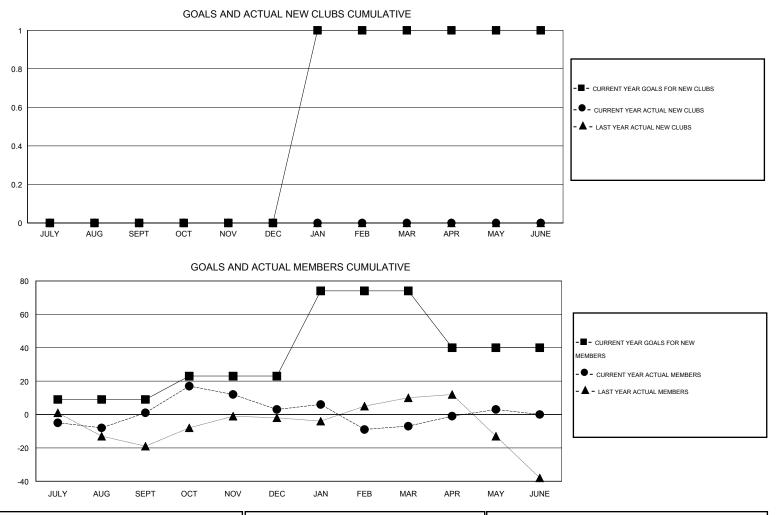

GMT CA 1

|               |                  | Clubs             |                  |                  |               |                    | Members                             |                    |                  |
|---------------|------------------|-------------------|------------------|------------------|---------------|--------------------|-------------------------------------|--------------------|------------------|
|               | RESU             | LTS FOR 2015-2016 | i                |                  |               | RESU               | JLTS FOR 2015-2016                  |                    |                  |
| QUARTER       | NEW CLUB<br>GOAL | NEW CLUBS         | DROPPED<br>CLUBS | NET<br>GAIN/LOSS | QUARTER       | NEW MEMBER<br>GOAL | CHARTER AND<br>NEW MEMBERS<br>ADDED | DROPPED<br>MEMBERS | NET<br>GAIN/LOSS |
| JULY/AUG/SEPT | 0                | 0                 | 0                | 0                | JULY/AUG/SEPT | 9                  | 24                                  | 23                 | 1                |
| OCT/NOV/DEC   | 0                | 0                 | 0                | 0                | OCT/NOV/DEC   | 14                 | 31                                  | 29                 | 2                |
| JAN/FEB/MAR   | 1                | 0                 | 0                | 0                | JAN/FEB/MAR   | 51                 | 26                                  | 36                 | -10              |
| APR/MAY/JUNE  | 0                | 0                 | 0                | 0                | APR/MAY/JUNE  | -34                | 25                                  | 15                 | 10               |